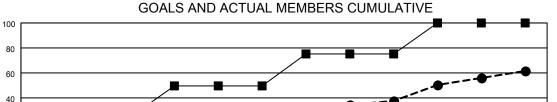

## MONTHLY MEMBERSHIP PROGRESS REPORT

LOCATION IDAHO District 39 W Results as of: 6/30/2023

| Clubs                 |               |           |               | Members               |                        |                         |                                                    |
|-----------------------|---------------|-----------|---------------|-----------------------|------------------------|-------------------------|----------------------------------------------------|
| RESULTS FOR 2022-2023 |               |           |               | RESULTS FOR 2022-2023 |                        |                         |                                                    |
| QUARTER               | NEW CLUB GOAL | NEW CLUBS | DROPPED CLUBS | QUARTER MEME          | BER GROWTH NET<br>GOAL | MEMBER GROWTH<br>ACTUAL | DROPPED<br>MEMBERS ACTUAL<br>(including transfers) |
| JULY/AUG/SEPT         | 0             | 0         | 0             | JULY/AUG/SEPT         | 25                     | 13                      | 19                                                 |
| OCT/NOV/DEC           | 0             | 1         | 0             | OCT/NOV/DEC           | 25                     | 63                      | 38                                                 |
| JAN/FEB/MAR           | 0             | 0         | 1             | JAN/FEB/MAR           | 25                     | 43                      | 15                                                 |
| APR/MAY/JUNE          | 1             | 0         | 0             | APR/MAY/JUNE          | 25                     | 50                      | 23                                                 |

SEPT

OCT

95

| 23 CLUBS OF 31 ADDED 1 OR<br>MORE NEW MEMBERS | GENDER DISTRIBUTION                         |                                                        |     |  |
|-----------------------------------------------|---------------------------------------------|--------------------------------------------------------|-----|--|
| MORE NEW MEMBERS                              | MALE FEMALE NON BINARY PREFER NOT TO ANSWER | 495 (57.76%)<br>362 (42.24%)<br>0 (0.00%)<br>0 (0.00%) |     |  |
| CLICK HERE FOR CUMULATIVE MEMBERSHIP DATA     | TOTAL FAMILY UNIT MEMBERS                   | AL FAMILY UNIT MEMBERS 2                               |     |  |
|                                               | FAMILY MEMBERS PAYING HALF DUES 111         |                                                        | 111 |  |