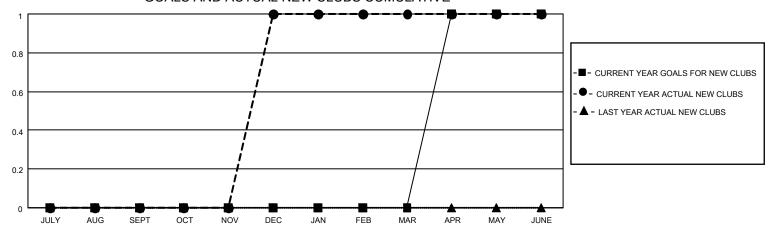

## MONTHLY MEMBERSHIP PROGRESS REPORT

LOCATION IDAHO District 39 W Results as of: 6/30/2023

| Clubs                 |               |           |               | Members               |                        |                         |                                                    |
|-----------------------|---------------|-----------|---------------|-----------------------|------------------------|-------------------------|----------------------------------------------------|
| RESULTS FOR 2022-2023 |               |           |               | RESULTS FOR 2022-2023 |                        |                         |                                                    |
| QUARTER               | NEW CLUB GOAL | NEW CLUBS | DROPPED CLUBS | QUARTER MEME          | BER GROWTH NET<br>GOAL | MEMBER GROWTH<br>ACTUAL | DROPPED<br>MEMBERS ACTUAL<br>(including transfers) |
| JULY/AUG/SEPT         | 0             | 0         | 0             | JULY/AUG/SEPT         | 25                     | 13                      | 19                                                 |
| OCT/NOV/DEC           | 0             | 1         | 0             | OCT/NOV/DEC           | 25                     | 63                      | 38                                                 |
| JAN/FEB/MAR           | 0             | 0         | 1             | JAN/FEB/MAR           | 25                     | 43                      | 15                                                 |
| APR/MAY/JUNE          | 1             | 0         | 0             | APR/MAY/JUNE          | 25                     | 50                      | 23                                                 |

## GOALS AND ACTUAL NEW CLUBS CUMULATIVE

DEC

JAN

FEB

MAR

APR

| DROPPED CLUBS: 1 | 23<br>MC |
|------------------|----------|
| DROPPED MEMBERS  |          |
| DECEASED 13      |          |
| CLUB CANCELLED 0 | CL       |
| OTHER 82         | ME       |